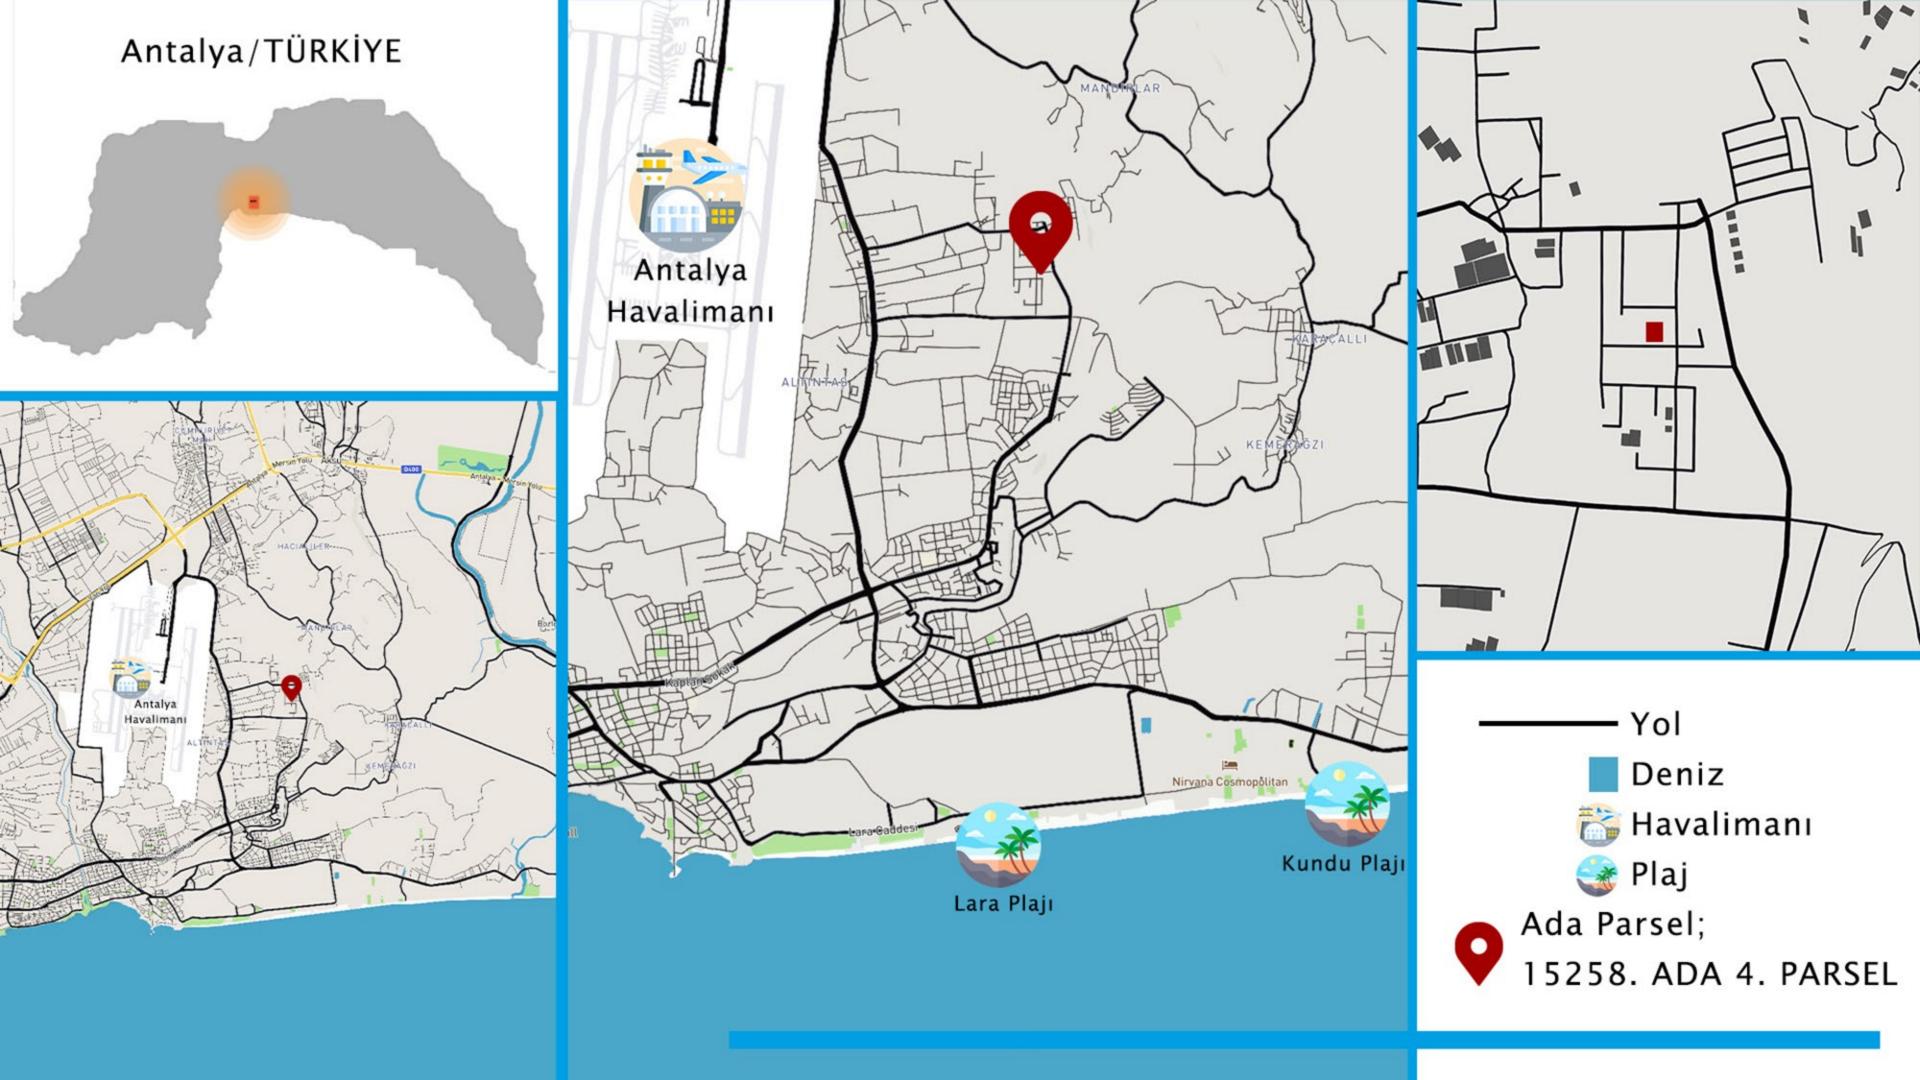

### DEMET VİLLALARI

12 Adet Villa 15258.Ada 4. Parsel Parsel 2.489 m² Villa 347,6 m² 6+2 Odalı Kapalı Otoparklı