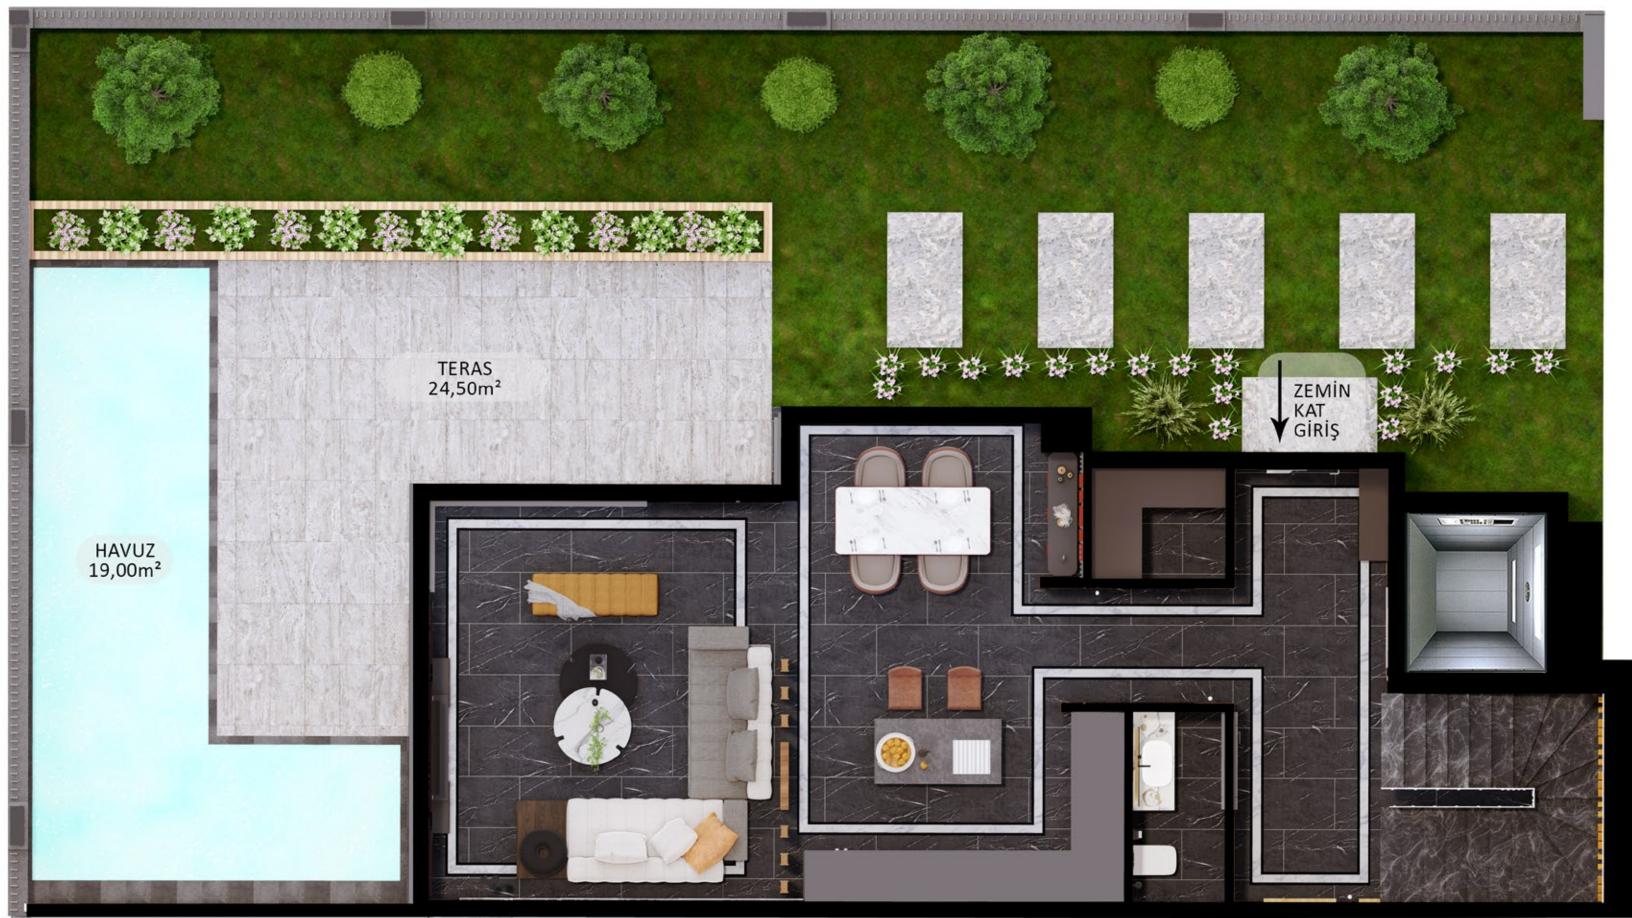

### 

Salon/Mutfak 42,05m²

ZEMİN KAT 100,31m²

Salon/Mutfak 42,05m²

ZEMİN KAT 100,31m²

#### Salon/Mutfak 42,05m²

### **ZEMİN KAT** 100,31m²