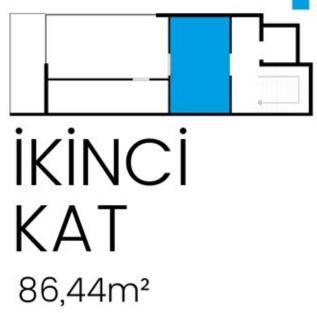

#### 2. Kat Planı 6+2 <sub>86,44 M²</sub>

| Ebv. Yatak Odasi 2: | 1,50m²            |
|---------------------|-------------------|
| E.Banyo:1           | <b>1,30</b> m²    |
| Giyinme Odası:1     | .6,50m²           |
| Hol: 5              | 5,70m²            |
| Balkon:             | 9,90m²            |
| Çamaşır Odası:1     | ,45m <sup>2</sup> |

#### E.Yatak Odası 21,50m²

İKİNCİ KAT 86,44m²