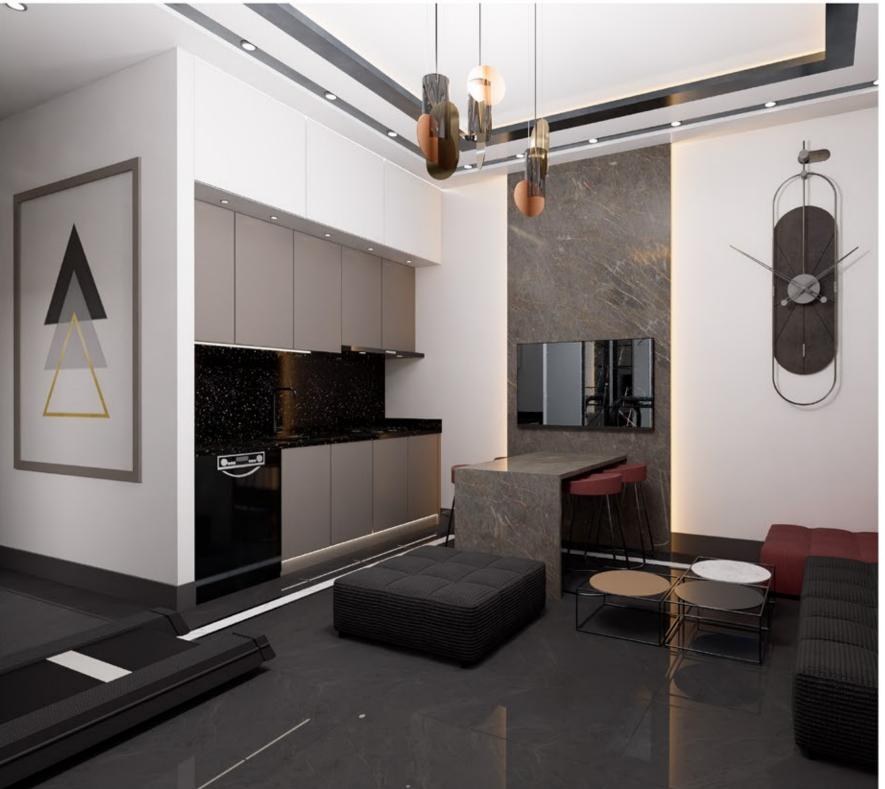

### 

Salon/Mutfak 42,05m²

ZEMİN KAT 100,31m²

Salon/Mutfak 42,05m²

ZEMİN KAT 100,31m²

#### Salon/Mutfak 42,05m²

### **ZEMİN KAT** 100,31m²