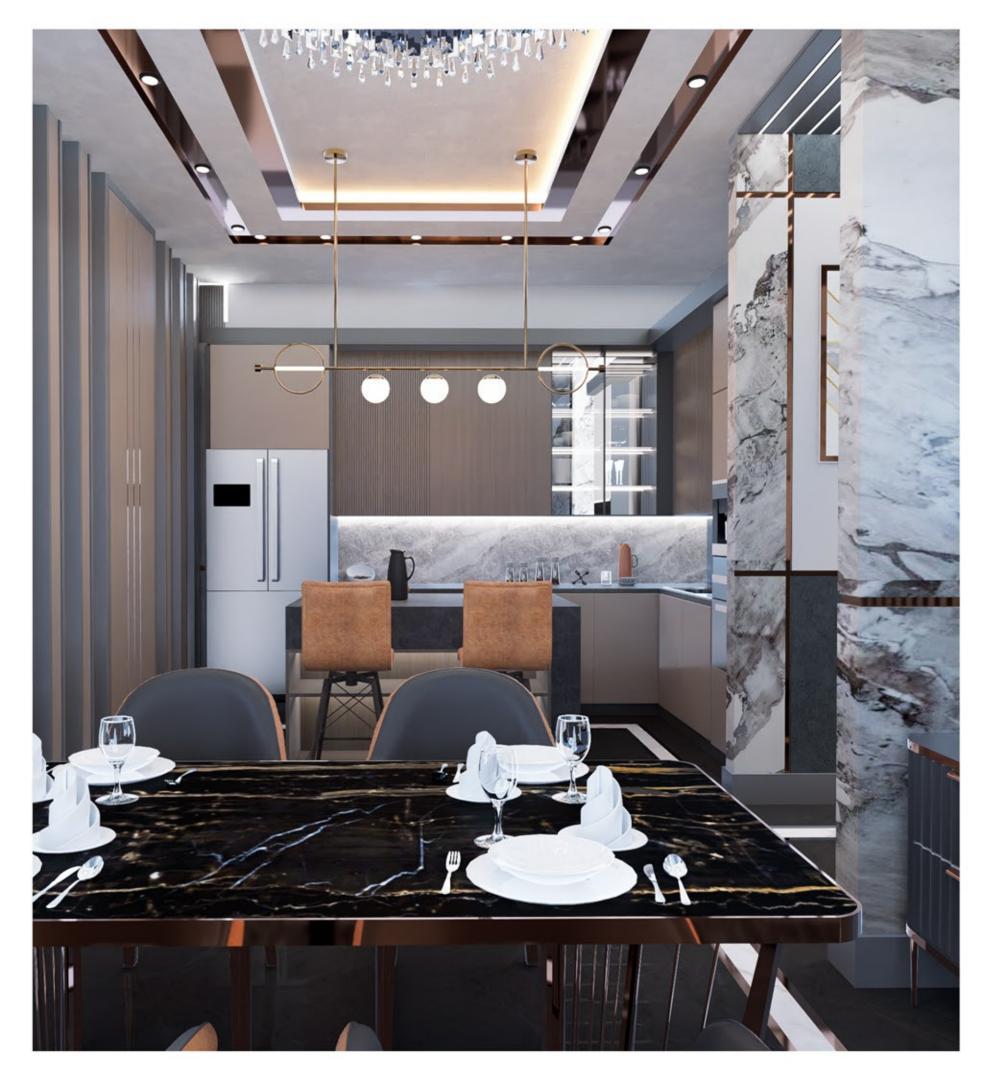

| Salon/Mutfak: | 42,05m <sup>2</sup> |
|---------------|---------------------|
| Hol:          | 9,67m²              |
| Antre:        | 2,50m²              |
| Portmanto:    | 2,05m²              |
| Wc:           | 3,12m <sup>2</sup>  |