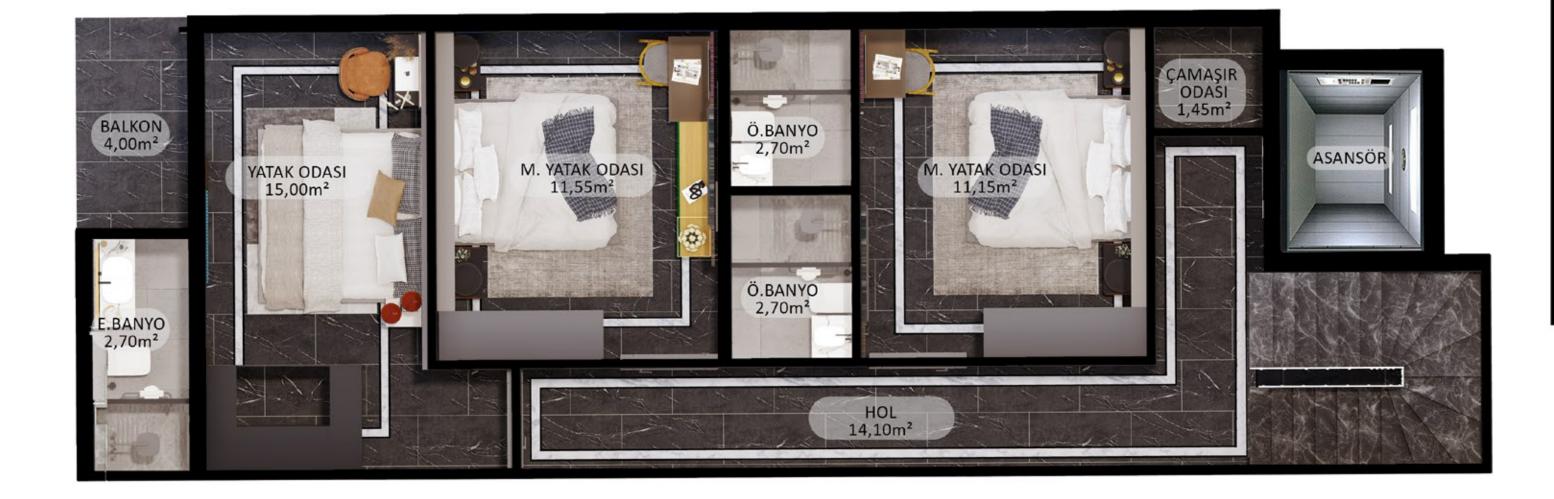

| Salon/Mutfak: | 42,05m <sup>2</sup> |
|---------------|---------------------|
| Hol:          | 9,67m²              |
| Antre:        | 2,50m²              |
| Portmanto:    | 2,05m²              |
| Wc:           | 3,12m <sup>2</sup>  |

# 1. Kat Planı 6+2 <sub>85,12 M²</sub>

| Yatak Odası: 15,00m²     |
|--------------------------|
| E.Banyo:                 |
| M.Yatak Odası 1: 11,55m² |
| M.Yatak Odası 2: 11,15m² |
| Ö.Banyo:                 |
| Ö.Banyo:                 |
| Hol:                     |
| Çamaşır 0.: 1,45m²       |

### 

Salon/Mutfak 42,05m²

ZEMİN KAT 100,31m²

Salon/Mutfak 42,05m²

ZEMİN KAT 100,31m²

#### Salon/Mutfak 42,05m²

### **ZEMİN KAT** 100,31m²