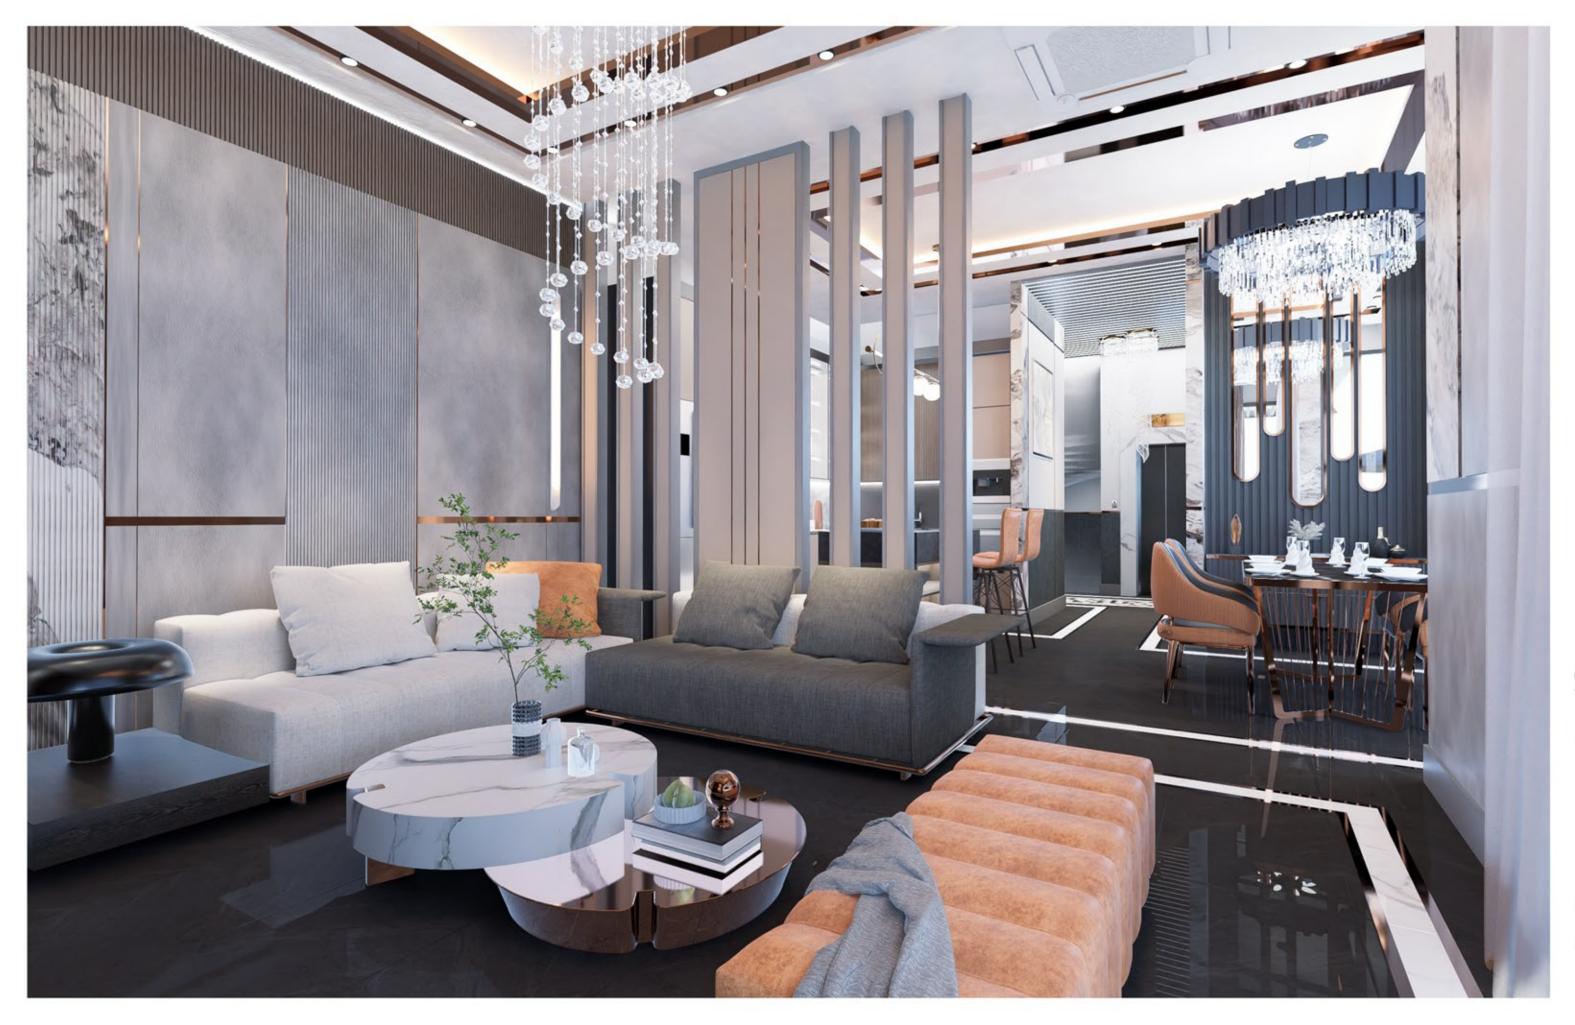

| Salon/Mutfak: | 42,05m <sup>2</sup> |
|---------------|---------------------|
| Hol:          | 9,67m²              |
| Antre:        | 2,50m²              |
| Portmanto:    | 2,05m²              |
| Wc:           | 3,12m <sup>2</sup>  |