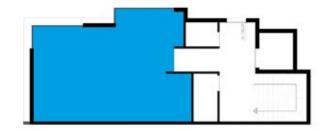

### 

Salon/Mutfak 42,05m²

ZEMİN KAT 100,31m²

Salon/Mutfak 42,05m²

ZEMİN KAT 100,31m²

#### Salon/Mutfak 42,05m²

### **ZEMİN KAT** 100,31m²