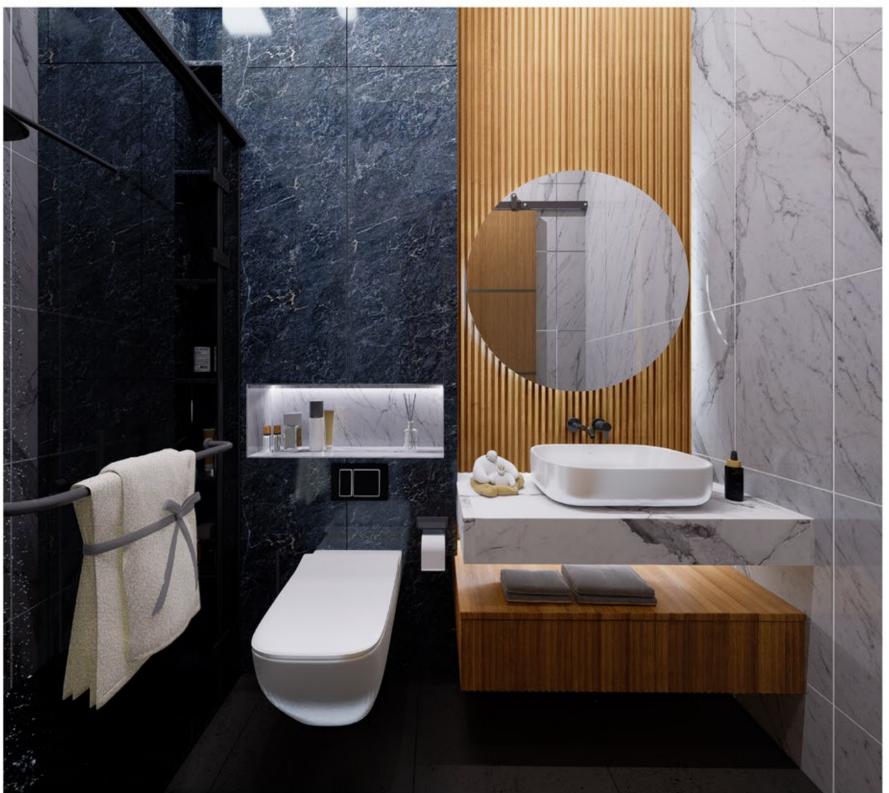

# 1. Kat Planı 6+2 <sub>85,12 M²</sub>

| Yatak Odası: 15,00m²     |
|--------------------------|
| E.Banyo:                 |
| M.Yatak Odası 1: 11,55m² |
| M.Yatak Odası 2: 11,15m² |
| Ö.Banyo:                 |
| Ö.Banyo:                 |
| Hol:                     |
| Çamaşır 0.: 1,45m²       |

#### Yatak Odası 15,00m²

BİRİNCİ KAT <sup>85,12m²</sup>