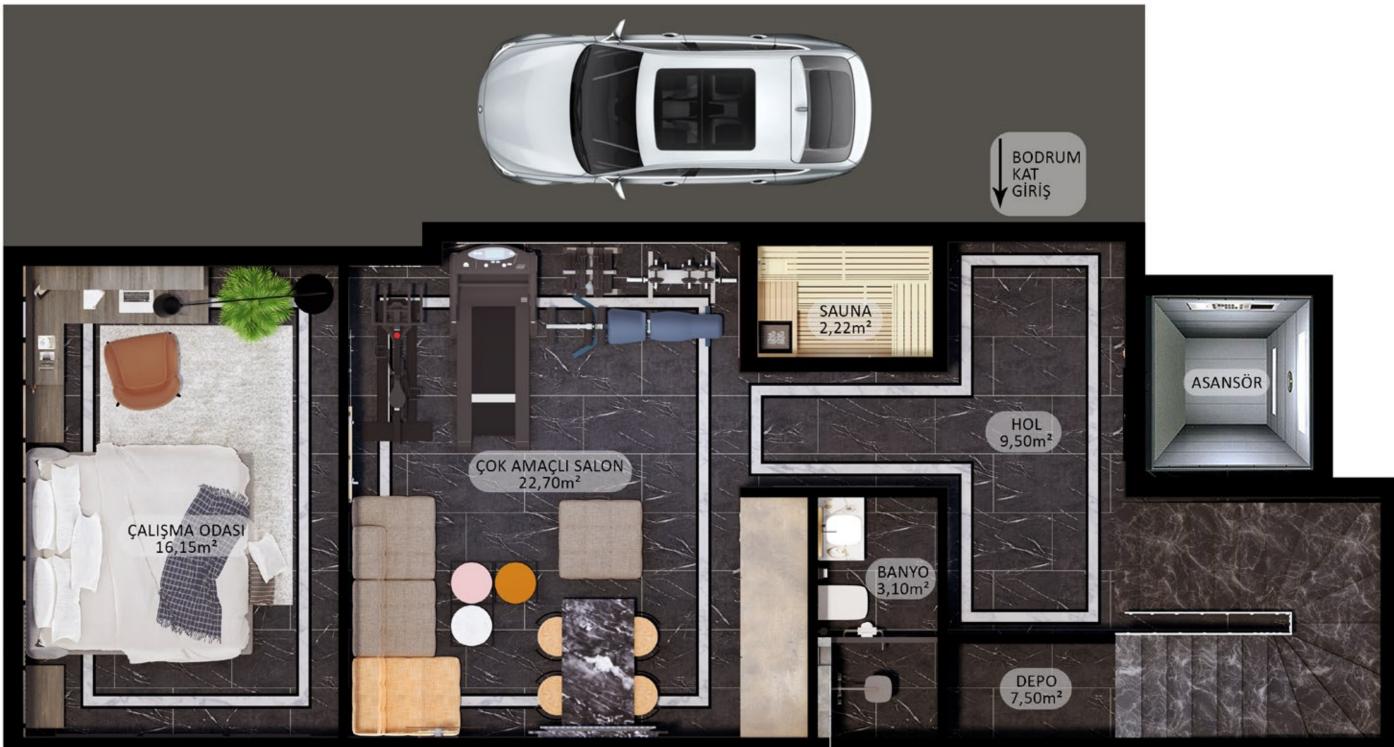

#### **Çok Amaçlı Salon** 22,70m²

BODRUM KAT 75,73m<sup>2</sup>

#### **Çok Amaçlı Salon** 22,70m²

#### BODRUM KAT 75,73m<sup>2</sup>

### BODRUM KAT 75,73m<sup>2</sup>

**Çalışma Odası** 16,15m²

#### **Çalışma** Odası 16,15m²

BODRUM KAT 75,73m²