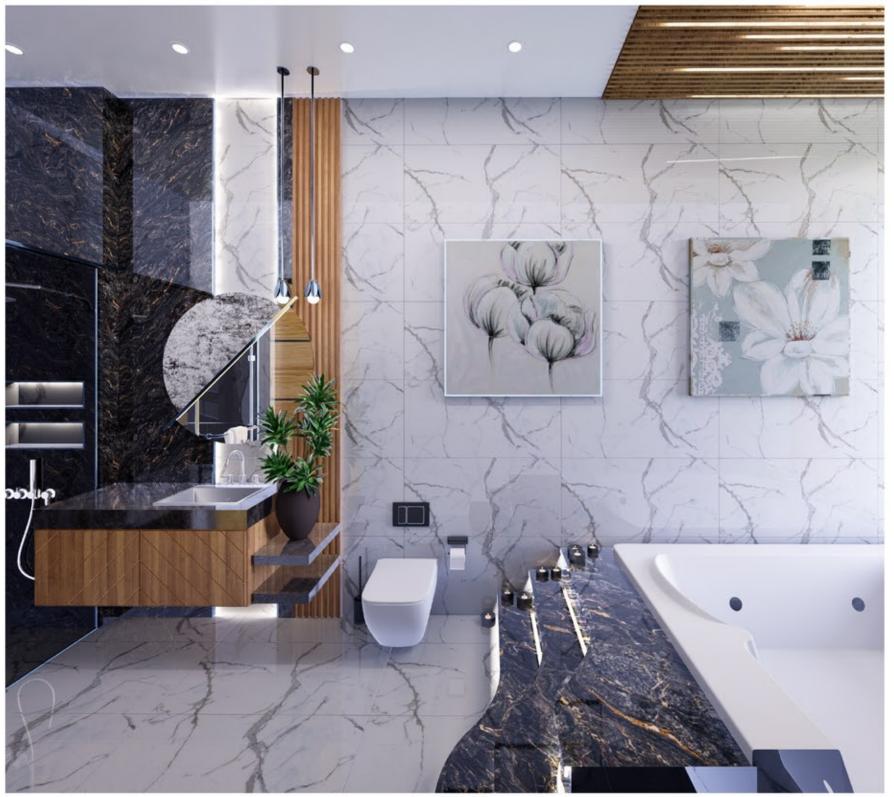

E.Banyo:1           | <b>1,30</b> m²    |
| Giyinme Odası:1     | .6,50m²           |
| Hol: 5              | 5,70m²            |
| Balkon:             | 9,90m²            |
| Çamaşır Odası:1     | ,45m <sup>2</sup> |



### 







Salon/Mutfak 42,05m²

ZEMİN KAT 100,31m²







Salon/Mutfak 42,05m²

ZEMİN KAT 100,31m²



#### Salon/Mutfak 42,05m²

### **ZEMİN KAT** 100,31m²



### 







#### **Çok Amaçlı Salon** 22,70m²



BODRUM KAT 75,73m<sup>2</sup>





#### **Çok Amaçlı Salon** 22,70m²



#### BODRUM KAT 75,73m<sup>2</sup>





### BODRUM KAT 75,73m<sup>2</sup>

**Çalışma Odası** 16,15m²





#### **Çalışma** Odası 16,15m²



BODRUM KAT 75,73m²



#### Yatak Odası 15,00m²



BİRİNCİ KAT <sup>85,12m²</sup>















#### E.Yatak Odası 21,50m²











İKİNCİ KAT 86,44m²







#### Ebeveyn Banyo 11,30m²

İKİNCİ KAT 86,44m²



#### **Giyinme Odası** 16,50m²