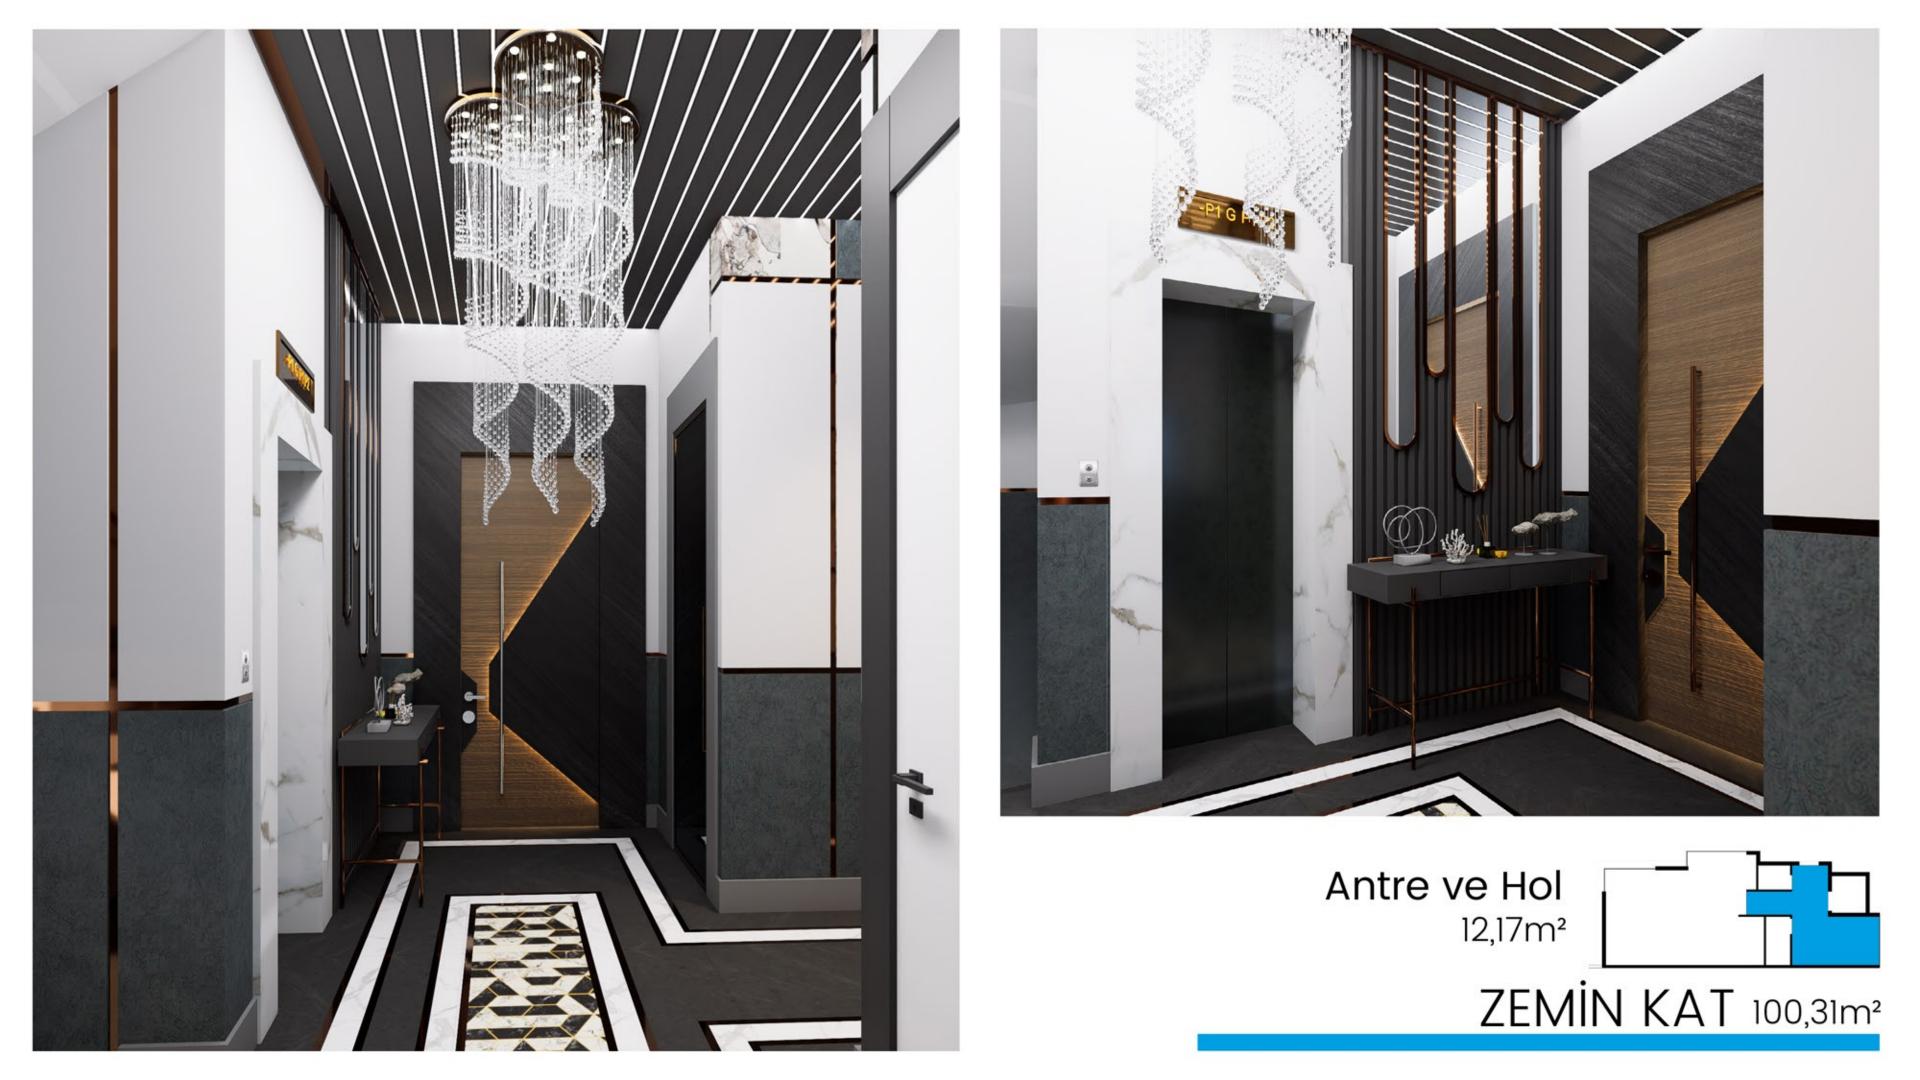

### 

Salon/Mutfak 42,05m²

ZEMİN KAT 100,31m²

Salon/Mutfak 42,05m²

ZEMİN KAT 100,31m²

#### Salon/Mutfak 42,05m²

### **ZEMİN KAT** 100,31m²