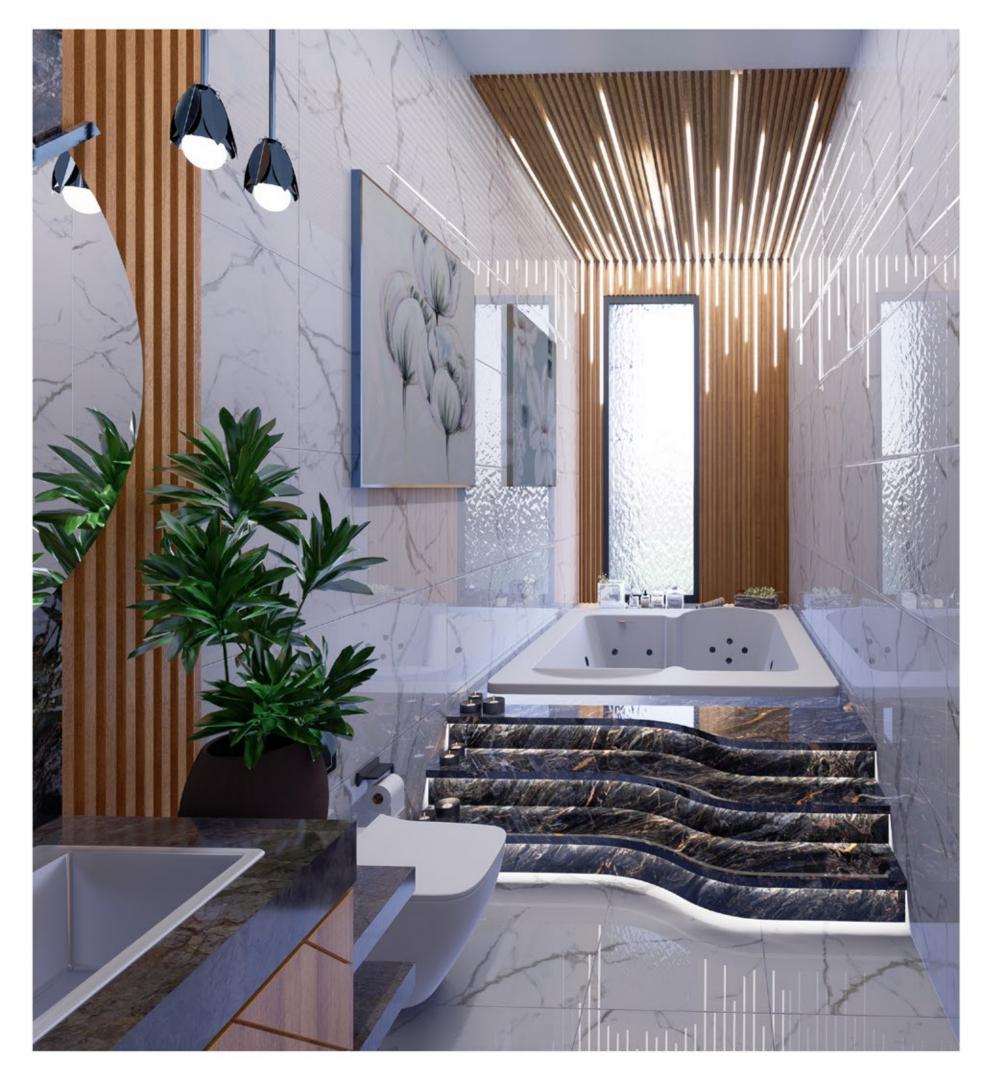

| E.Banyo:1           | <b>1,30</b> m²    |
| Giyinme Odası:1     | .6,50m²           |
| Hol: 5              | 5,70m²            |
| Balkon:             | 9,90m²            |
| Çamaşır Odası:1     | ,45m <sup>2</sup> |



### 







Salon/Mutfak 42,05m²

ZEMİN KAT 100,31m²







Salon/Mutfak 42,05m²

ZEMİN KAT 100,31m²



#### Salon/Mutfak 42,05m²

### **ZEMİN KAT** 100,31m²



### 







#### **Çok Amaçlı Salon** 22,70m²



BODRUM KAT 75,73m<sup>2</sup>





#### **Çok Amaçlı Salon** 22,70m²



#### BODRUM KAT 75,73m<sup>2</sup>





### BODRUM KAT 75,73m<sup>2</sup>

**Çalışma Odası** 16,15m²





#### **Çalışma** Odası 16,15m²



BODRUM KAT 75,73m²



#### Yatak Odası 15,00m²



BİRİNCİ KAT <sup>85,12m²</sup>















#### E.Yatak Odası 21,50m²











İKİNCİ KAT 86,44m²







#### Ebeveyn Banyo 11,30m²

İKİNCİ KAT 86,44m²



#### **Giyinme Odası** 16,50m²