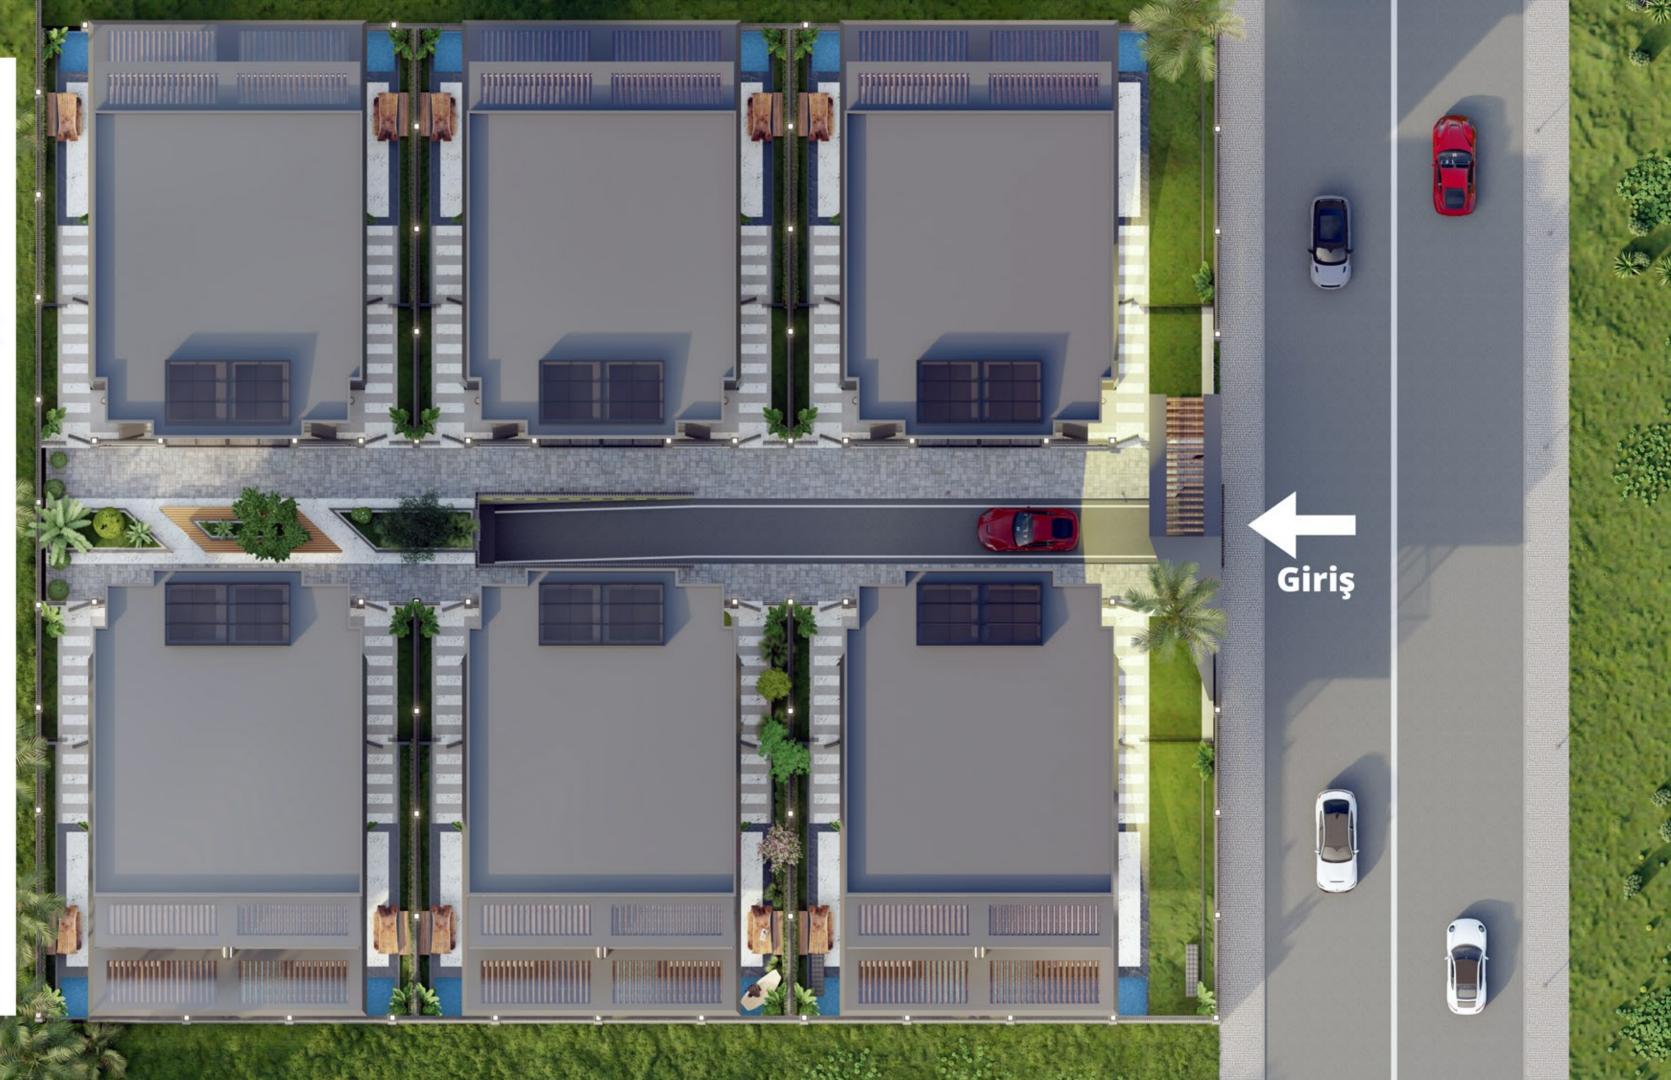

## **VAZİYET PLANI**

| Çalışma Odası: 16,15m²    |
|---------------------------|
| Çok Amaçlı Salon: 22,70m² |
| Hol:                      |
| Sauna:                    |
| Banyo:                    |
| Depo:                     |