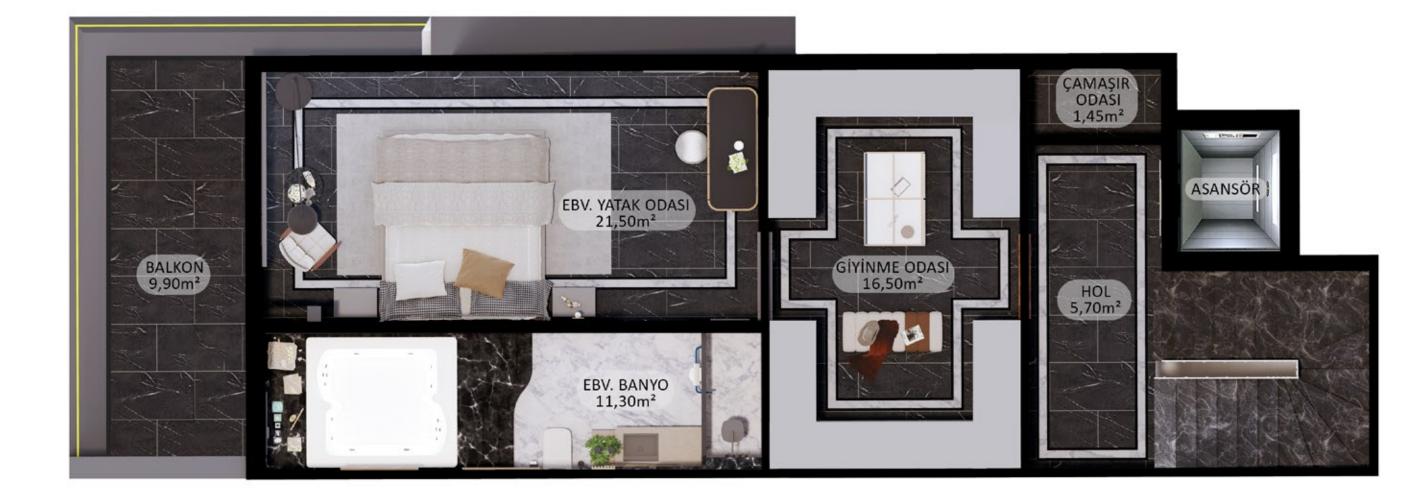

#### 2. Kat Planı 6+2 <sub>86,44 M²</sub>

| Ebv. Yatak Odasi 2: | 1,50m²            |
|---------------------|-------------------|
| E.Banyo:1           | <b>1,30</b> m²    |
| Giyinme Odası:1     | .6,50m²           |
| Hol: 5              | 5,70m²            |
| Balkon:             | 9,90m²            |
| Çamaşır Odası:1     | ,45m <sup>2</sup> |

#### E.Yatak Odası 21,50m²

İKİNCİ KAT 86,44m²

#### Ebeveyn Banyo 11,30m²

İKİNCİ KAT 86,44m²

#### **Giyinme Odası** 16,50m²