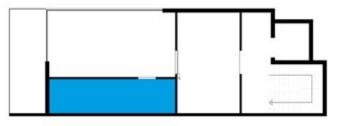

### 

Salon/Mutfak 42,05m²

ZEMİN KAT 100,31m²

Salon/Mutfak 42,05m²

ZEMİN KAT 100,31m²

#### Salon/Mutfak 42,05m²

### **ZEMİN KAT** 100,31m²