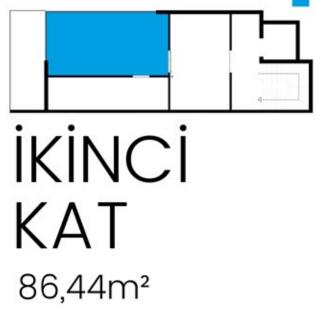

#### 2. Kat Planı 6+2 <sub>86,44 M²</sub>

| Ebv. Yatak Odasi 2: | 1,50m²            |
|---------------------|-------------------|
| E.Banyo:1           | <b>1,30</b> m²    |
| Giyinme Odası:1     | .6,50m²           |
| Hol: 5              | 5,70m²            |
| Balkon:             | 9,90m²            |
| Çamaşır Odası:1     | ,45m <sup>2</sup> |

#### E.Yatak Odası 21,50m²

İKİNCİ KAT 86,44m²