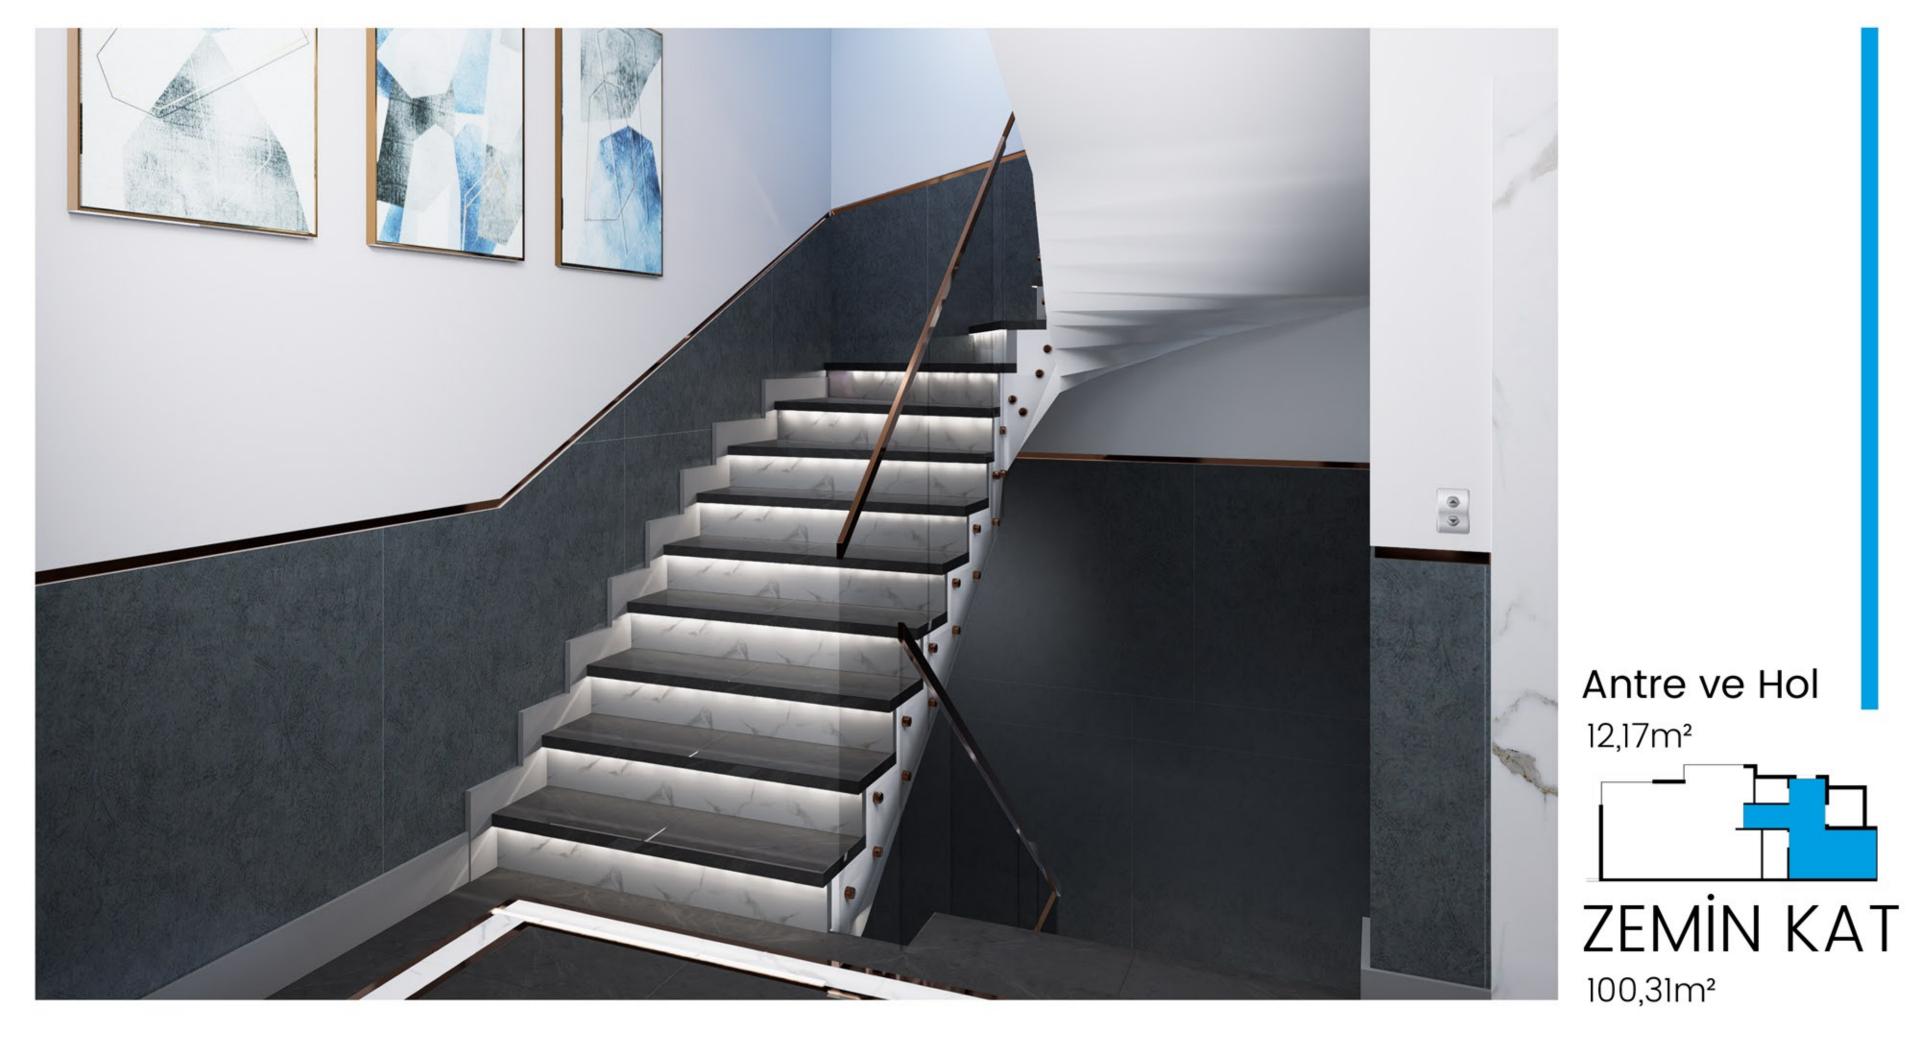

### 

Salon/Mutfak 42,05m²

ZEMİN KAT 100,31m²

Salon/Mutfak 42,05m²

ZEMİN KAT 100,31m²

#### Salon/Mutfak 42,05m²

### **ZEMİN KAT** 100,31m²