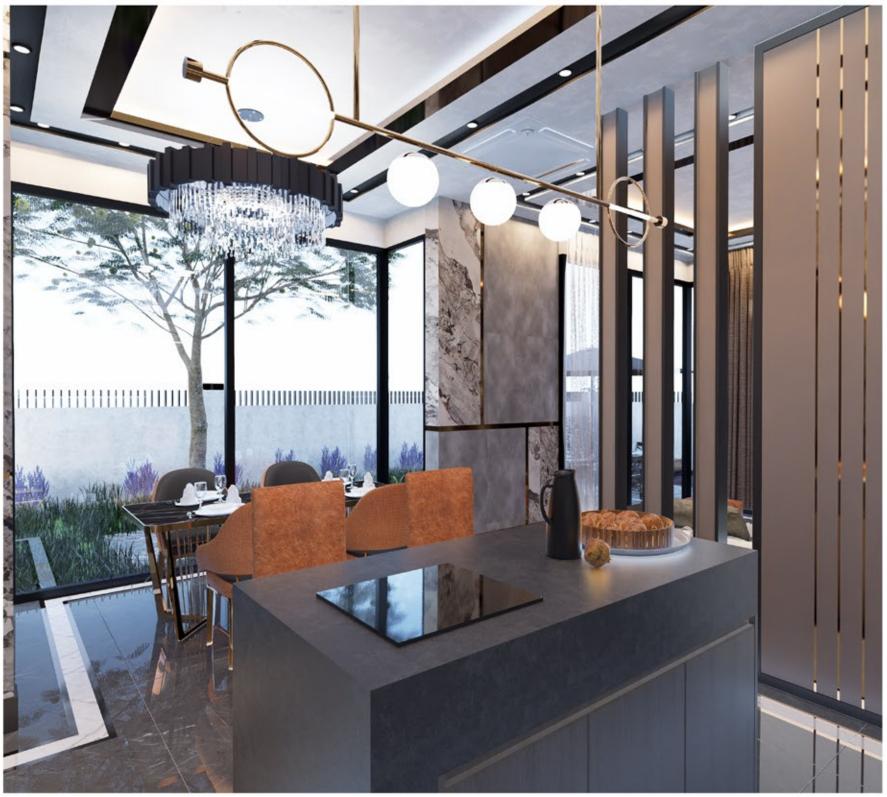

| Salon/Mutfak: | 42,05m <sup>2</sup> |
|---------------|---------------------|
| Hol:          | 9,67m²              |
| Antre:        | 2,50m²              |
| Portmanto:    | 2,05m²              |
| Wc:           | 3,12m <sup>2</sup>  |