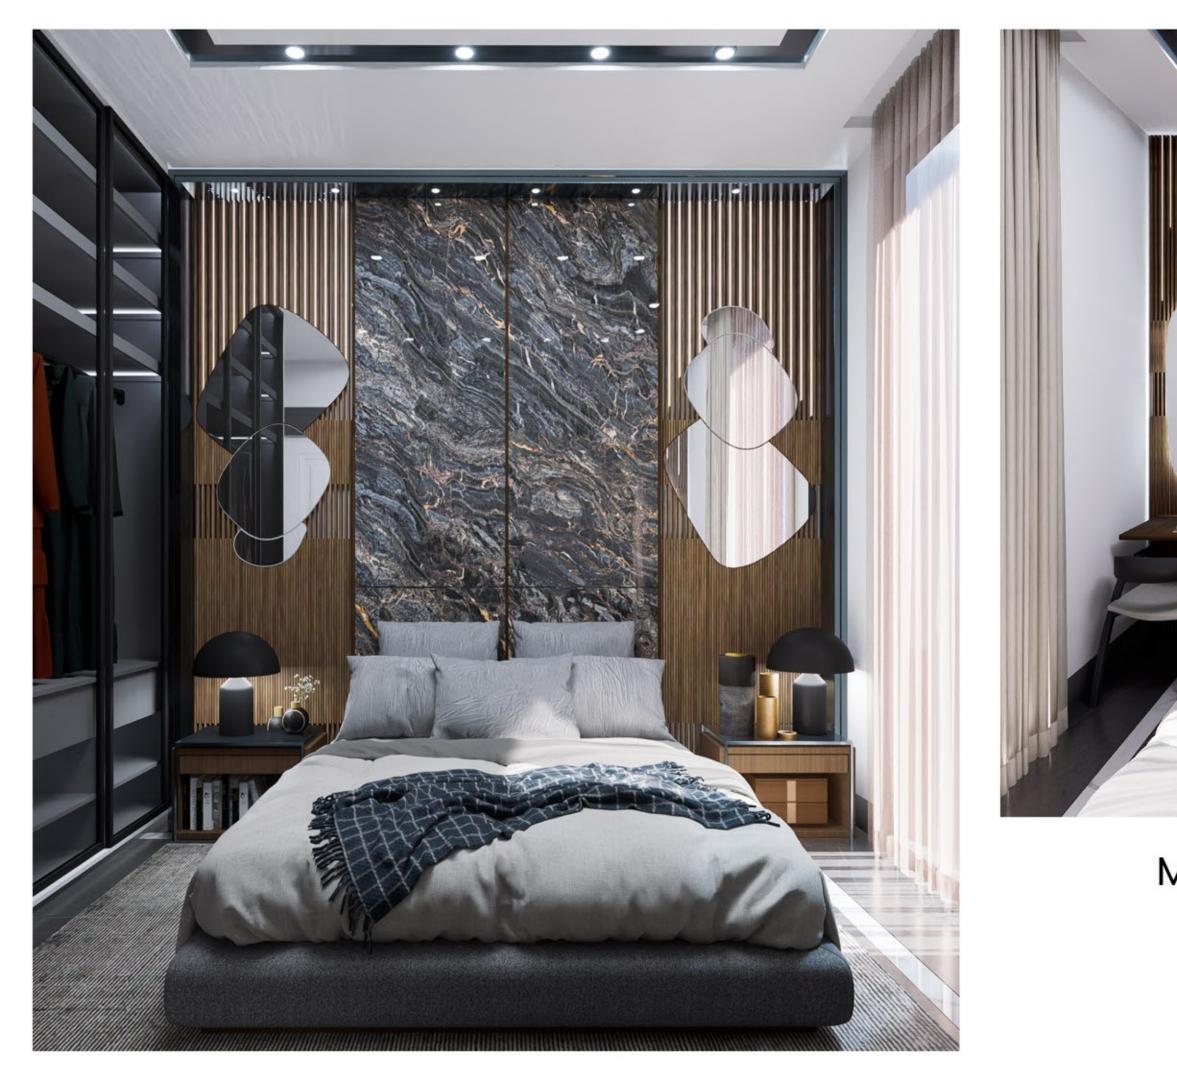

# 1. Kat Planı 6+2 <sub>85,12 M²</sub>

| Yatak Odası: 15,00m²     |
|--------------------------|
| E.Banyo:                 |
| M.Yatak Odası 1: 11,55m² |
| M.Yatak Odası 2: 11,15m² |
| Ö.Banyo:                 |
| Ö.Banyo:                 |
| Hol:                     |
| Çamaşır 0.: 1,45m²       |

#### Yatak Odası 15,00m²

BİRİNCİ KAT <sup>85,12m²</sup>