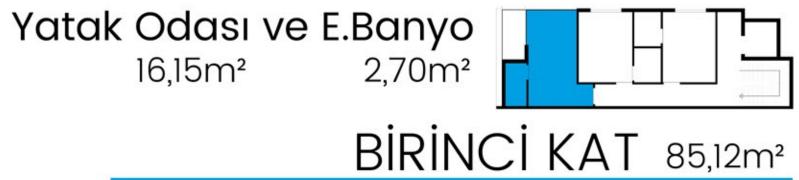

# 1. Kat Planı 6+2 <sub>85,12 M²</sub>

| Yatak Odası: 15,00m²     |
|--------------------------|
| E.Banyo:                 |
| M.Yatak Odası 1: 11,55m² |
| M.Yatak Odası 2: 11,15m² |
| Ö.Banyo:                 |
| Ö.Banyo:                 |
| Hol:                     |
| Çamaşır 0.: 1,45m²       |

#### Yatak Odası 15,00m²

BİRİNCİ KAT <sup>85,12m²</sup>