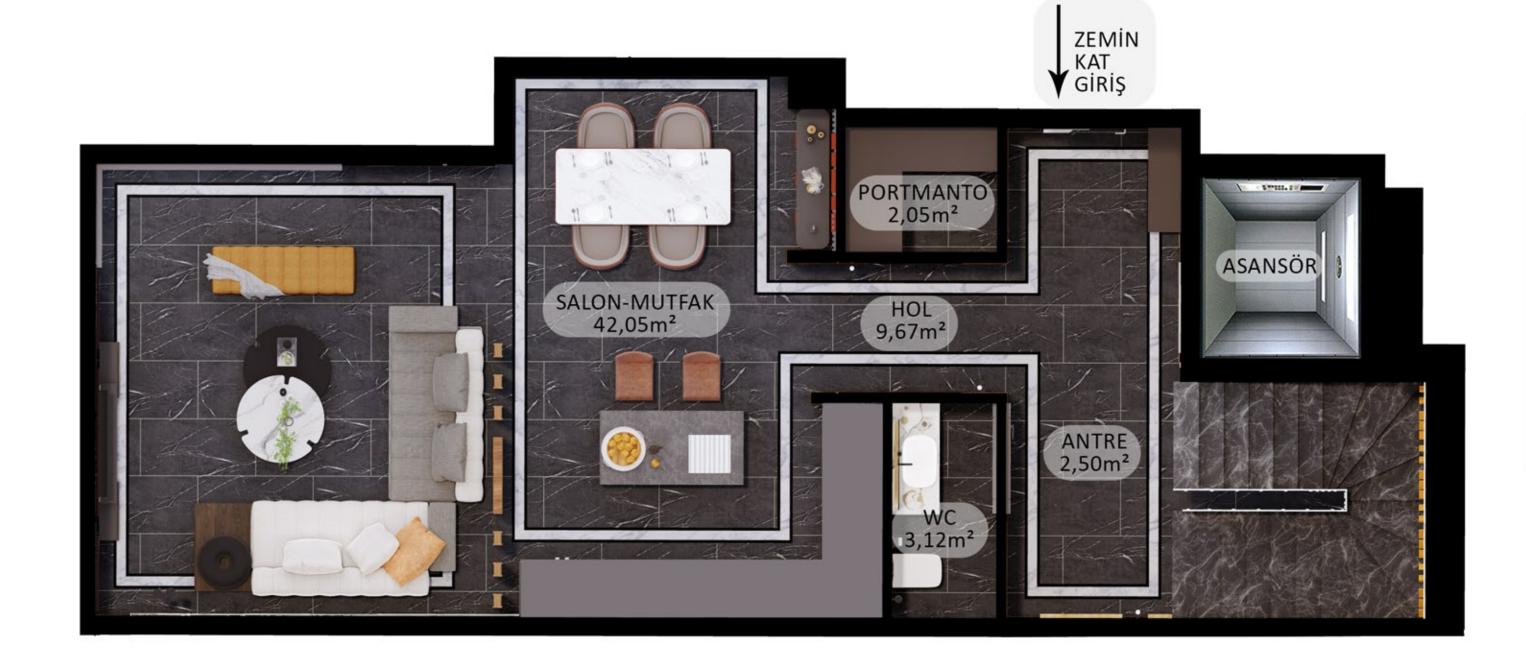

## **VAZİYET PLANI**

| Çalışma Odası: 16,15m²    |
|---------------------------|
| Çok Amaçlı Salon: 22,70m² |
| Hol:                      |
| Sauna:                    |
| Banyo:                    |
| Depo:                     |

#### **Çok Amaçlı Salon** 22,70m²

BODRUM KAT 75,73m<sup>2</sup>

#### **Çok Amaçlı Salon** 22,70m²

#### BODRUM KAT 75,73m<sup>2</sup>

### BODRUM KAT 75,73m<sup>2</sup>

**Çalışma Odası** 16,15m²

#### **Çalışma** Odası 16,15m²

BODRUM KAT 75,73m²