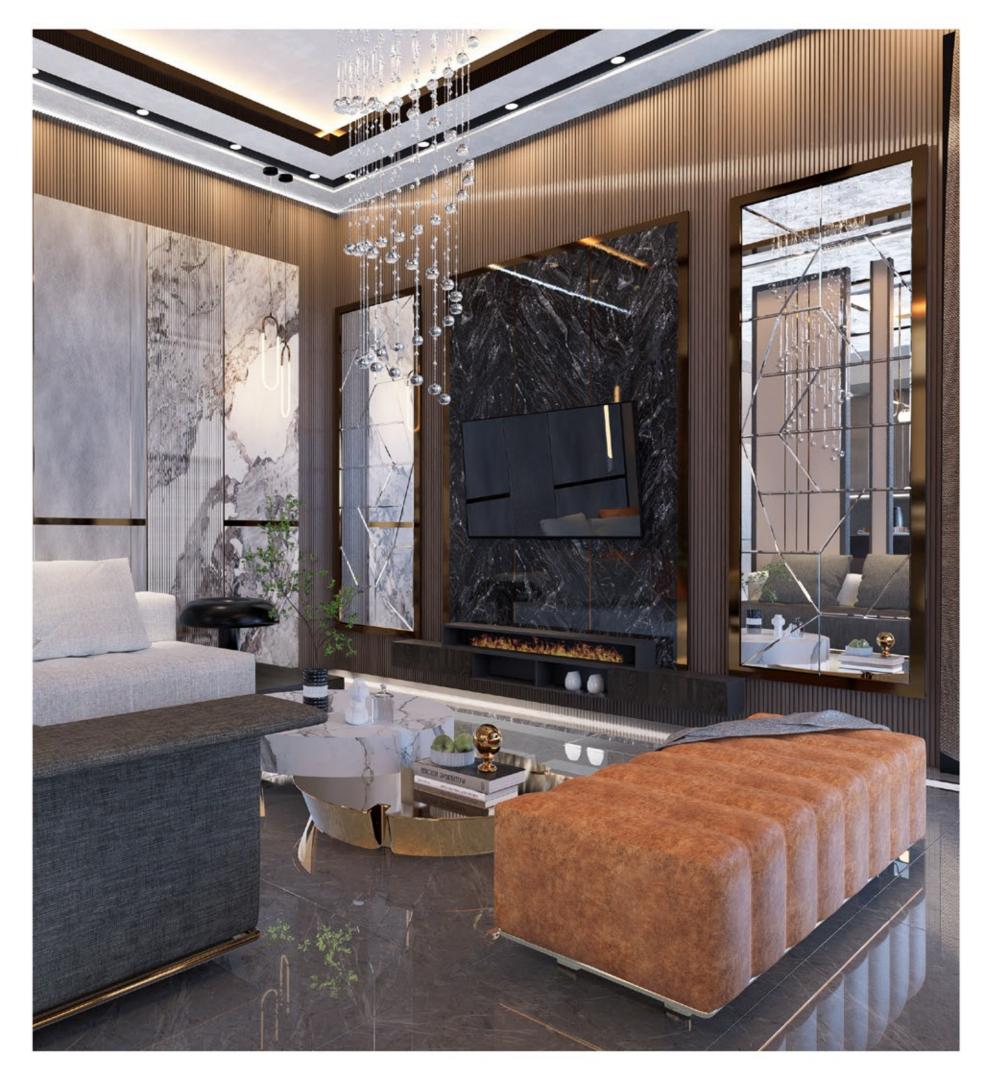

### 

Salon/Mutfak 42,05m²

ZEMİN KAT 100,31m²

Salon/Mutfak 42,05m²

ZEMİN KAT 100,31m²

#### Salon/Mutfak 42,05m²

### **ZEMİN KAT** 100,31m²