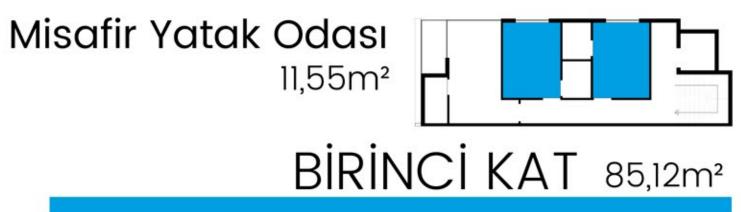

# 1. Kat Planı 6+2 <sub>85,12 M²</sub>

| Yatak Odası: 15,00m²     |
|--------------------------|
| E.Banyo:                 |
| M.Yatak Odası 1: 11,55m² |
| M.Yatak Odası 2: 11,15m² |
| Ö.Banyo:                 |
| Ö.Banyo:                 |
| Hol:                     |
| Çamaşır 0.: 1,45m²       |

#### Yatak Odası 15,00m²

BİRİNCİ KAT <sup>85,12m²</sup>