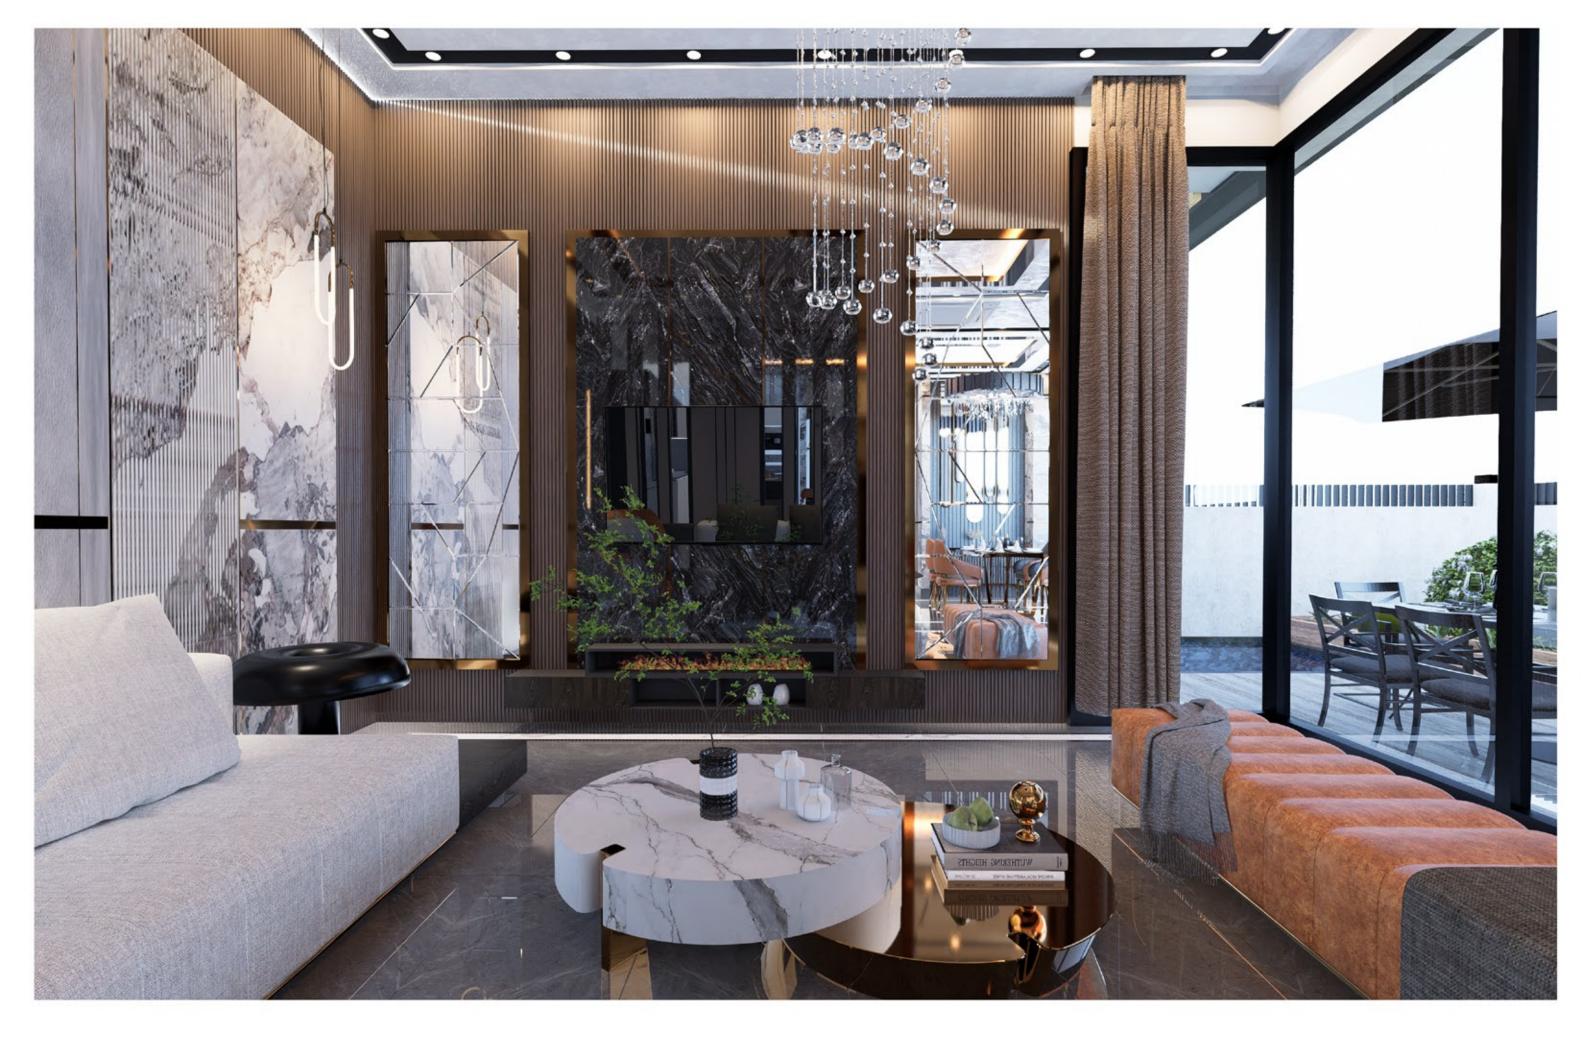

### 

Salon/Mutfak 42,05m²

ZEMİN KAT 100,31m²

Salon/Mutfak 42,05m²

ZEMİN KAT 100,31m²

#### Salon/Mutfak 42,05m²

### **ZEMİN KAT** 100,31m²