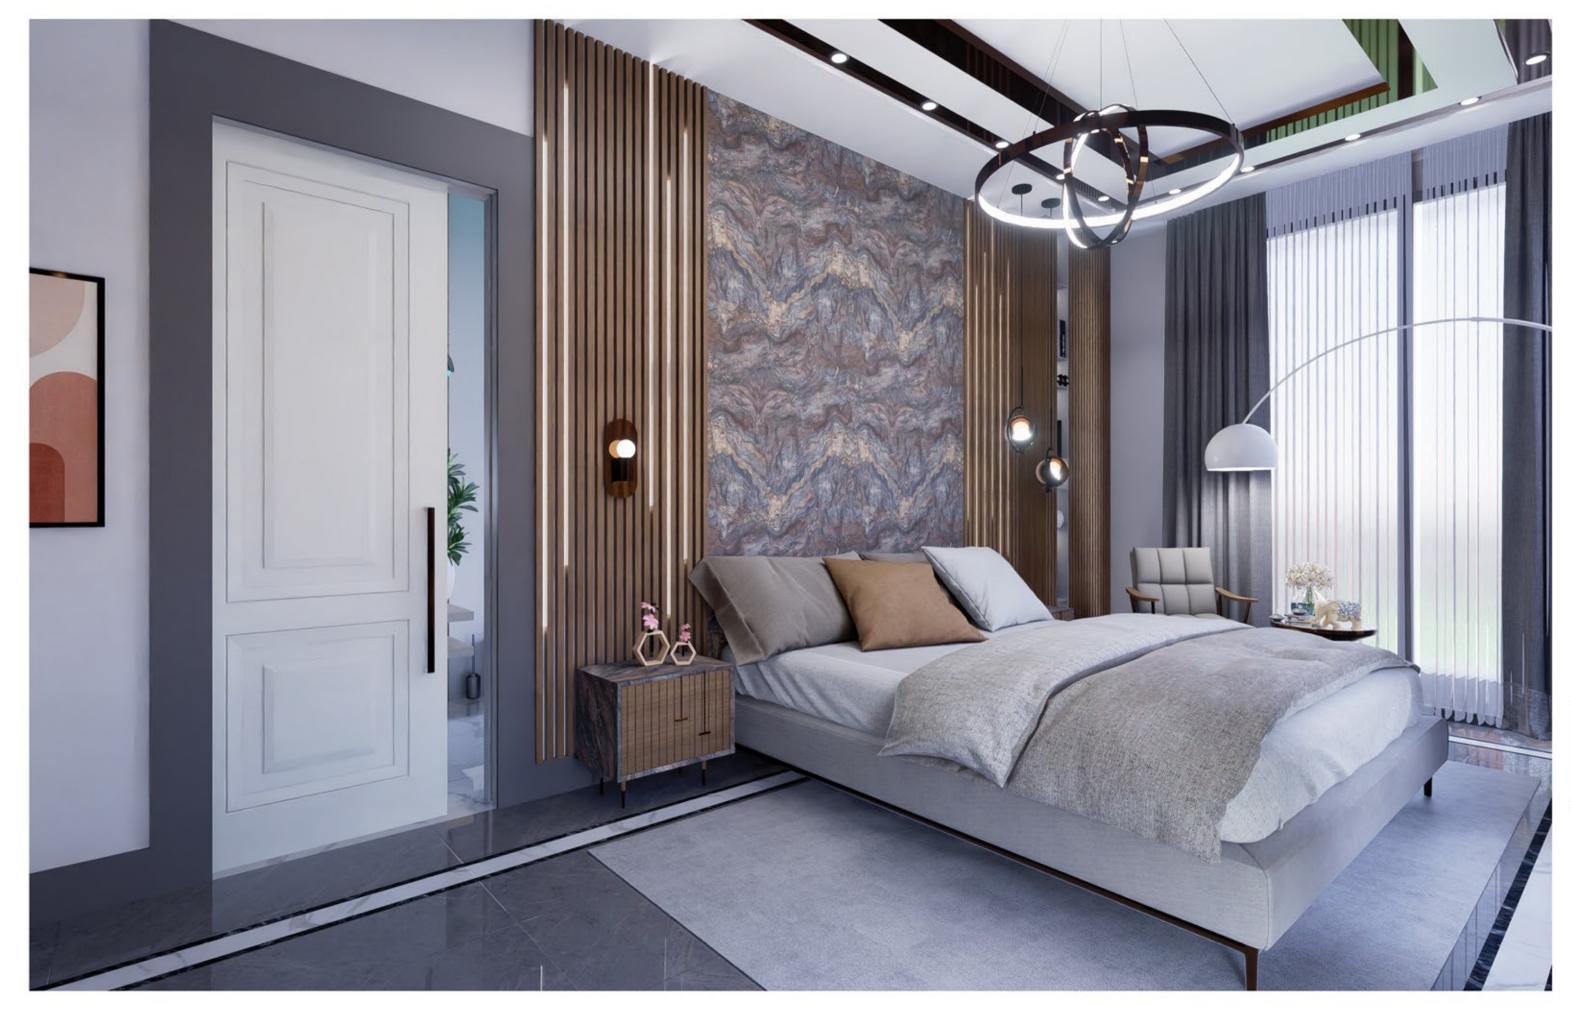

# 1. Kat Planı 6+2 <sub>85,12 M²</sub>

| Yatak Odası: 15,00m²     |
|--------------------------|
| E.Banyo:                 |
| M.Yatak Odası 1: 11,55m² |
| M.Yatak Odası 2: 11,15m² |
| Ö.Banyo:                 |
| Ö.Banyo:                 |
| Hol:                     |
| Çamaşır 0.: 1,45m²       |

#### Yatak Odası 15,00m²

BİRİNCİ KAT <sup>85,12m²</sup>