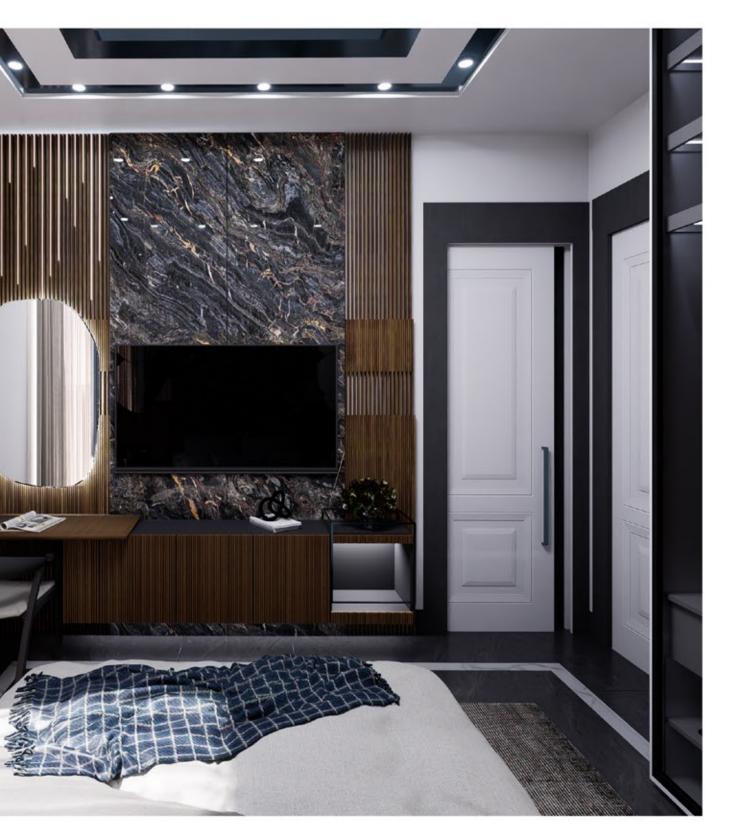

# 1. Kat Planı 6+2 <sub>85,12 M²</sub>

| Yatak Odası: 15,00m²     |
|--------------------------|
| E.Banyo:                 |
| M.Yatak Odası 1: 11,55m² |
| M.Yatak Odası 2: 11,15m² |
| Ö.Banyo:                 |
| Ö.Banyo:                 |
| Hol:                     |
| Çamaşır 0.: 1,45m²       |

#### Yatak Odası 15,00m²

BİRİNCİ KAT <sup>85,12m²</sup>